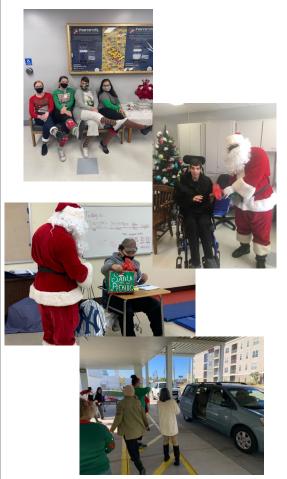

## January 2021

**LaVoy Exceptional Center** 

A Hillsborough County Public School

4410 West Main Street

Phone: 813-872-5285

As with many other events in 2020, our Winter festivities were a bit different. Although they were different, they were of the Month. These students still a lot of fun! From dressing like a candy cane, groovin' in our holiday socks, the Virtual Holiday Program, the E-Learning Gift Drive-Thru, and our classroom visits by Santa (along with some gifts, of course) our LaVoy family con-tinued to enjoy our time together. Below are some pictures that show what a special week it was!